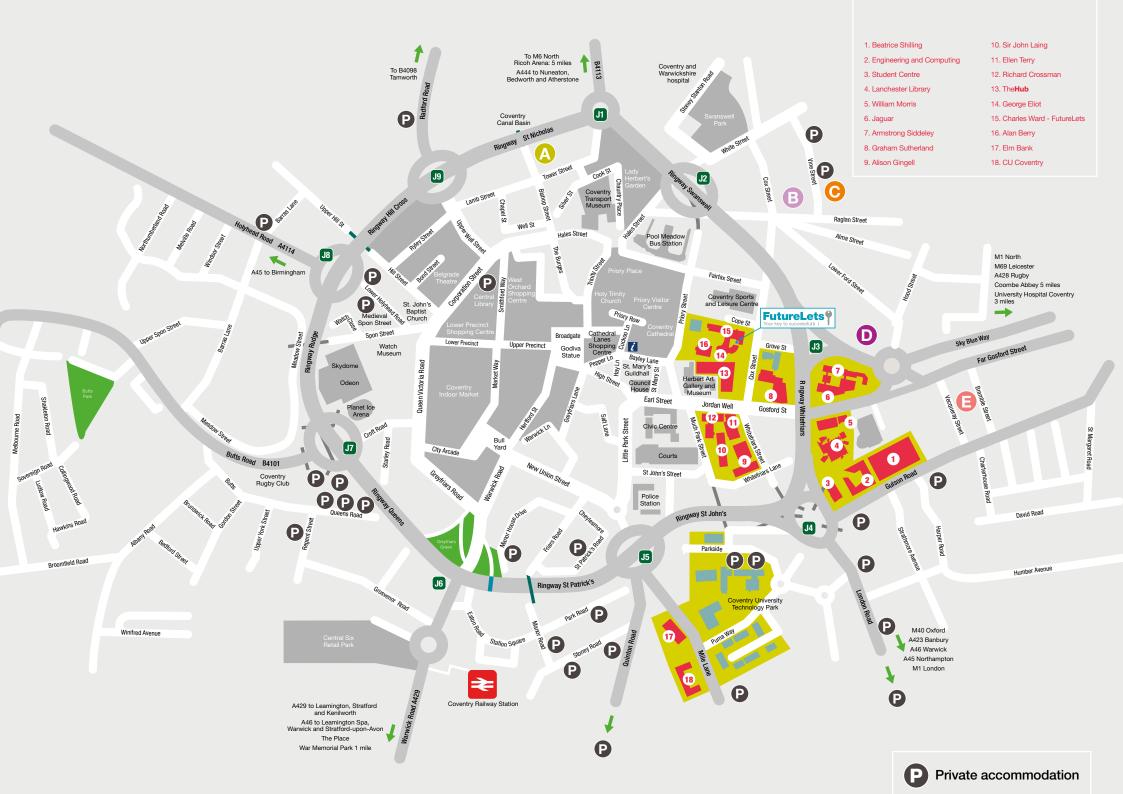

### Accommodation facilities

|                 | Accommodation fees<br>(2022-23 prices)                                                                        | Minimum weekly price                                                                                  | Length of contract (weeks) | Average bedroom size ◆ | Number of beds available | En-suite | Shared bathroom | Washbasin in room | Single bed | Small double or double bed | Studio flat single occupancy | Deluxe/premium studios available | Adapted for disabled use | Catered | Self-catered | Car park | Bicycle storage | On-site laundry | Internet point in room | Wi-Fi in room | TV package in communal areas | On-site gym facilities | Res Life programme | Contents insurance | Utilities | Property reference on map |
|-----------------|---------------------------------------------------------------------------------------------------------------|-------------------------------------------------------------------------------------------------------|----------------------------|------------------------|--------------------------|----------|-----------------|-------------------|------------|----------------------------|------------------------------|----------------------------------|--------------------------|---------|--------------|----------|-----------------|-----------------|------------------------|---------------|------------------------------|------------------------|--------------------|--------------------|-----------|---------------------------|
| Bishop Gate     | Ensuite from £7,950<br>Standard Studio from £9,050<br>Premium Studio from £9,750<br>Deluxe Studio from £9,950 | Ensuite from £159<br>Standard Studio from £181<br>Premium Studio from £195<br>Deluxe Studio from £199 | 50                         | 5.00m x 2.8m           | 117                      | 1        |                 |                   |            | 1                          | 1                            | 1                                | •                        |         | 1            |          | 1               | ✓*              |                        | 1             | 1                            | 1                      | 1                  | 1                  | 1         | A                         |
| The Cycle Works | Standard Studio from £8,250<br>Premium Studio from £8,500                                                     | Standard Studio from £165<br>Premium Studio from £170                                                 | 50                         | 5.2m x 2.7m            | 107                      | s        |                 |                   |            | /                          | s                            | 1                                | •                        |         | 1            |          | 1               | √*              | /                      | /             | 1                            |                        | 1                  | 1                  | 1         | В                         |
| Singer Hall     | Standard from £4,450                                                                                          | Standard from £89                                                                                     | 50                         | 4.00m x 2.60m          | 72                       |          | 1               | 1                 | 1          |                            |                              |                                  | •                        |         | 1            | ✓*       | ✓*              | ✓*              | /                      | /             |                              |                        | /                  | /                  | 1         | С                         |
| Godiva Place    | Ensuite from £7,950<br>Studio from £9,050                                                                     | Ensuite from £159<br>Studio from £181                                                                 | 50                         | 5.00m x 3.00m          | 53                       | 1        |                 |                   |            | 1                          | 1                            |                                  | •                        |         | 1            |          | 1               | √*              | 1                      | 1             | 1                            |                        | 1                  | 1                  | 1         | D                         |
| Parish Rooms    | Standard from £5,750<br>Ensuite from £6,250                                                                   | Standard from £115<br>Ensuite from £125                                                               | 50                         | 2.5m x 2.9m            | 36                       | 1        | 1               |                   |            | /                          |                              |                                  |                          |         | 1            |          |                 | /               | /                      | /             |                              |                        | 1                  | 1                  | 1         | E                         |
|                 |                                                                                                               |                                                                                                       | Private ac                 | commodation: pleas     | e see                    | back     | cover           | for de            | etails.    |                            |                              |                                  |                          |         |              |          |                 |                 |                        |               |                              |                        |                    |                    |           | Р                         |